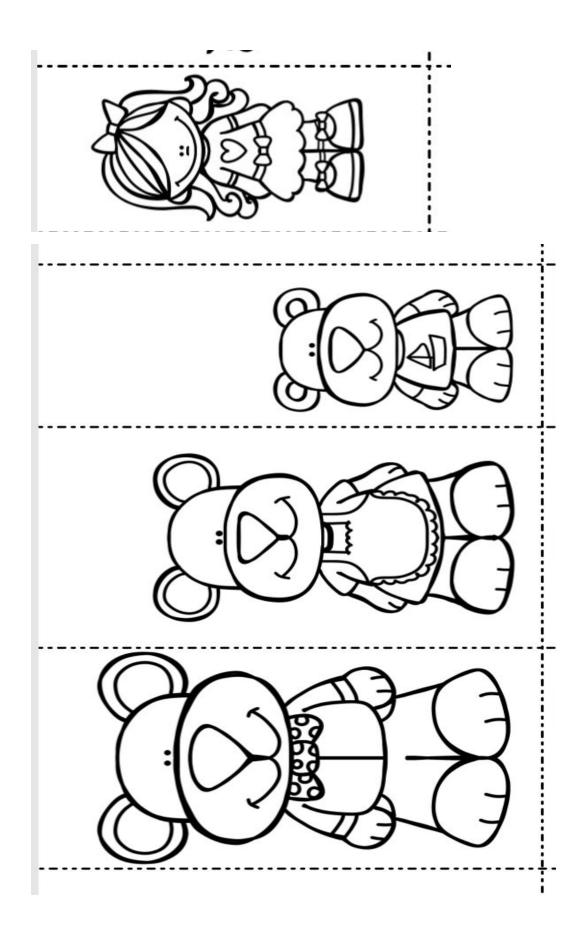

### **Directions:**

- Make your Goldilocks. Print and cut out Goldilocks (page 3) and tape
  pennies to the back of your Goldilocks to make her a bit heavier.
  Color her in if you like!
- 2. Check the recycling bin and see what you might have to work with.
- 3. Draw a picture of your design.
- 4. Build your design and test it. Did it work? If not, how could you fix it?
- 5. Send your teacher a picture or drawing of your design and tell us what you used to build it!

## **Extra challenge:**

Print out the bear family and attach weights to them. See if they will fit or break the bed you designed.

Baby: 8 pennies Mama: 12 pennies Papa: 18 pennies

| new bed f<br><b>oldilocks</b>   | Por | Name:  |       |             | <del></del> 8 |
|---------------------------------|-----|--------|-------|-------------|---------------|
| Character                       |     | TO THE | TOTOE | <b>1013</b> |               |
| weight                          |     |        |       |             |               |
| Is the bed<br>lange<br>enough?  |     |        |       |             |               |
| Is the bed<br>strong<br>enough? |     |        |       |             |               |